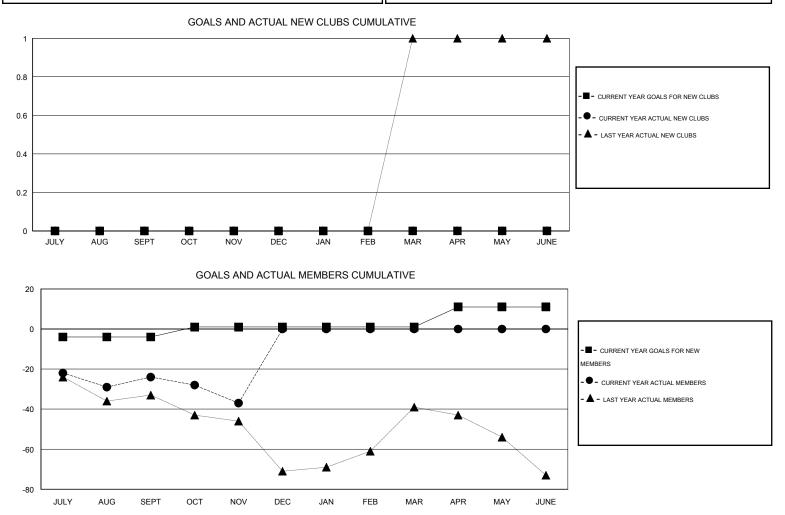

## / Wona

| GMT:                           | Gary Wong | LOCATION WASHINGTON |   |   |   |                                  |    |    |    |     |  |
|--------------------------------|-----------|---------------------|---|---|---|----------------------------------|----|----|----|-----|--|
| Clubs<br>RESULTS FOR 2014-2015 |           |                     |   |   |   | Members<br>RESULTS FOR 2014-2015 |    |    |    |     |  |
|                                |           |                     |   |   |   |                                  |    |    |    |     |  |
| JULY/AUC                       | G/SEPT    | 0                   | 0 | 0 | 0 | JULY/AUG/SEPT                    | -4 | 22 | 46 | -24 |  |
| OCT/NOV                        | //DEC     | 0                   | 0 | 0 | 0 | OCT/NOV/DEC                      | 5  | 34 | 47 | -13 |  |
| JAN/FEB/                       | MAR       | 0                   | 0 | 0 | 0 | JAN/FEB/MAR                      | 0  | 0  | 0  | 0   |  |
| APR/MAY                        | /JUNE     | 0                   | 0 | 0 | 0 | APR/MAY/JUNE                     | 10 | 0  | 0  | 0   |  |